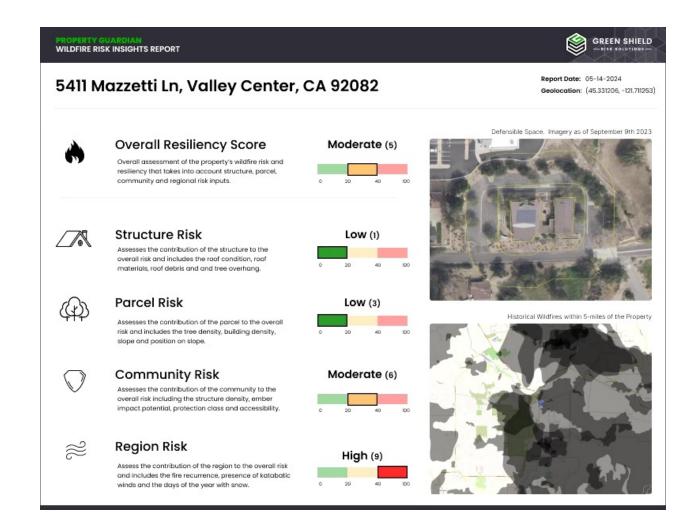

Relying on traditional risk scores and catastrophe models will tell you only part of the story. Our approach is rooted in expertbacked science, and forged in partnership with leading data and modeling providers. We deliver more than a score, offering timely insights into properties at the structure, parcel, community and regional levels - all in a single, actionable report.

Overall Score & Scoring Breakdown

> **Defensible** Space

Latest Top-Down **Aerial Imagery** 

**Historical Wildfire** Map

- ✓ On-Demand System
- ✓ API Availability
- ✓ < 5 minutes
  </p>
- ✓ Emailed to Your Inbox