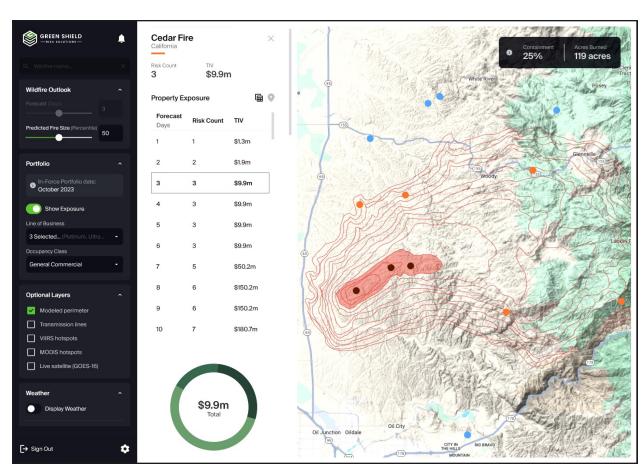

### **Optimize Response to Active Wildfires**

Through our partnerships with Spatial Informatics Group, Property Guardian™ Overwatch will leverage real-time wildfire forecast models to pinpoint potential impacted in-force risks and provide surgical guidance to focus mitigation efforts. Our tool will allow you to quickly generate reports and communicate with shareholders.